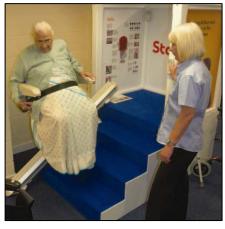

- Stannah Stairlift
- Through the floor lift
- Bathroom area where you can try out bathing aids.
- Clos-O-Mat<sup>™</sup> Washer/Dryer Toilet
- Kitchen area complete with rise and fall sink and many food preparation and eating/drinking aids
- o A range of Rise and Recline Chairs
- Selection of walking aids