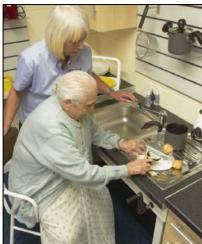

- Stannah Stairlift
- Through the floor lift
- Bathroom area where you can try out bathing aids.
- Clos-O-Mat<sup>™</sup> Washer/Dryer Toilet
- Kitchen area complete with rise and fall sink and many food preparation and eating/drinking aids
- o A range of Rise and Recline Chairs
- Selection of walking aids