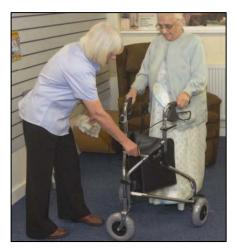

Whether you need help in finding an easier way of opening jars and bottles or a safer and easier way of getting in and out of the bath or up and down stairs, the Enable Me Centre<sup>TM</sup> has a range of daily living aids and home adaptations for you to see and try.

- Stannah Stairlift
- Through the floor lift
- Bathroom area where you can try out bathing aids.
- Clos-O-Mat<sup>™</sup> Washer/Dryer Toilet
- Kitchen area complete with rise and fall sink and many food preparation and eating/drinking aids
- o A range of Rise and Recline Chairs
- Selection of walking aids